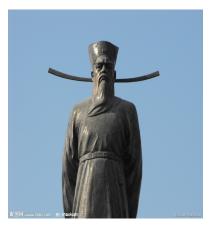

#### **b.Culture**

Bao Zheng (999–1062) was a much-praised official who served during the reign of Emperor Renzong of Northern Song Dynasty in ancient China. Culturally, Bao Zheng today is respected as the symbol of justice in Greater China. Throughout history, his largely fictionalized stories have appeared in a variety of different literary and dramatic genres, and has enjoyed sustained popularity.