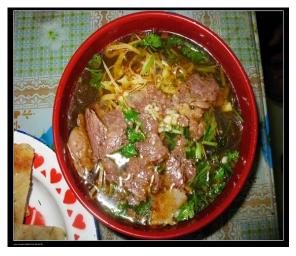

#### **Cuisines of ANHUI**

Our province has many cuisines. ANHUI Food is one of the most representative, this is one of eight Chinese Dishes. Welcome to our province. I will invite you for free. Anhui cuisine is known for its use of wild game and herbs, both land and sea, and comparatively elaborate methods of preparation.