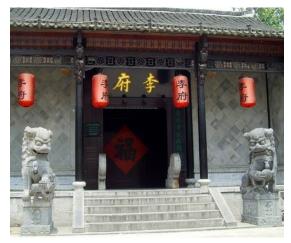

#### Li families'residence covered

the half of the flourishing Huaihe Street and was called "Li families' half street" at that time, of which the former residence of Li Hong zhang was only one part. The residence's characteristic lies in orderly distribution, precise structure and exquisite carvings. Covering an area of 3,500 square meters,

the residence is divided into east and west courtyard. The west courtyard from south to north consists of the gate, antechamber, main hall and boudoir. The east courtyard displays the Huai Bloc's Exhibition now.